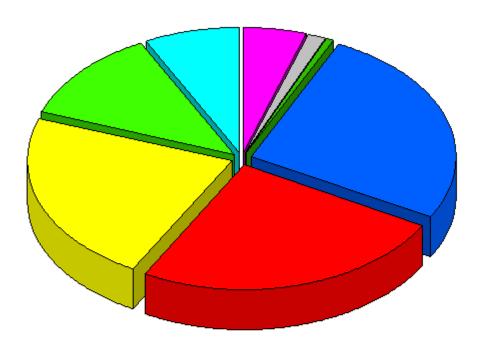

## **Expense Distribution**

#### From 03/01/2020 to 03/31/2020

| Utilities                                 | 26.1%  |
|-------------------------------------------|--------|
| Building and Grounds                      | 25.0%  |
| Administrative                            | 22.6%  |
| <ul> <li>Landscape Saddlebrook</li> </ul> | 12.0%  |
| Community Amenities                       | 7.3%   |
| Landscape Sundance                        | 5.1%   |
| South Clubhouse                           | 1.2%   |
| North Clubhouse                           | 0.7%   |
| Total:                                    | 100.0% |